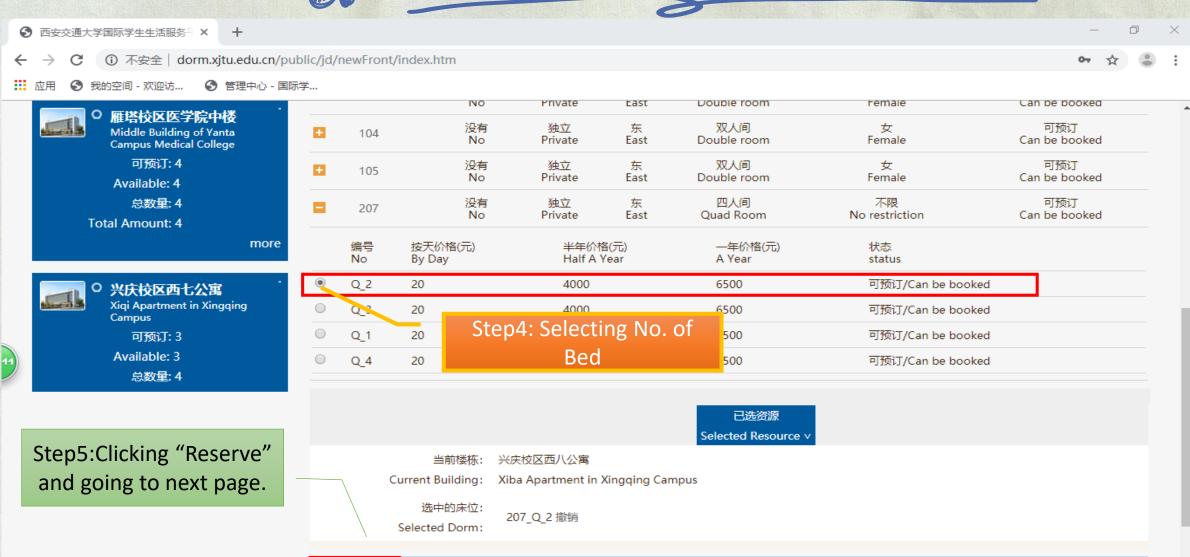

# **Choosing your Room and Bed**

确认预订

Reserve

我的订单 My Order

# **Choosing your Room and Bed**

Step1: FILLING IN THE ORDER;

**Step2: Choosing the** Period and selecting your **Check-in Date**; (The Check-out Date will be calculated automatically. If you choosing pay "by day", please selected both check-in and check out date.) Step3: Clicking "Reserve".