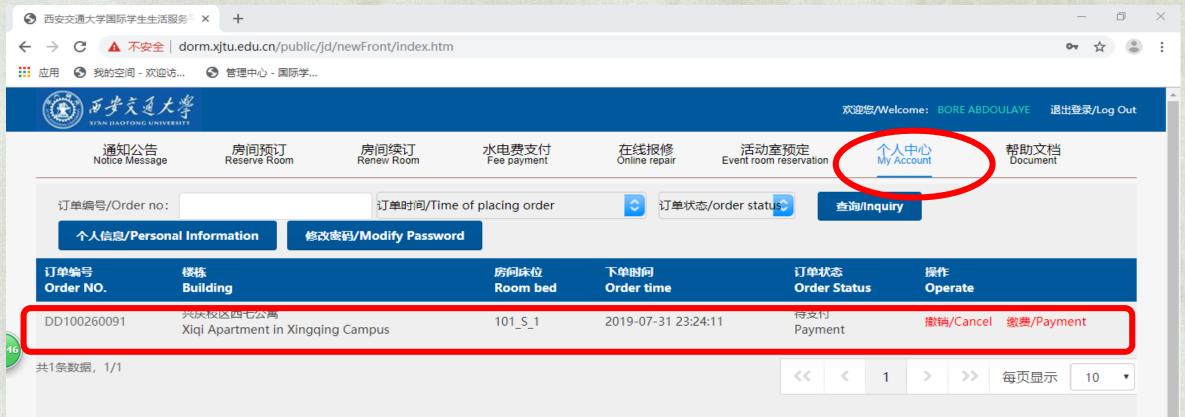

发件人: msg < msg@mail.xjtu.edu.cn > +

收件人: (我

+

时间: 2019年08月09日 11:10 (星期五)

选 网易VIP邮箱,单次群发400封,效率更高!升级VIP邮箱>> 升级VIP邮箱>>

09.

The school will send the confirm email and message(Chinese phone number only) to you.

You can check and continue your order process at "My account".