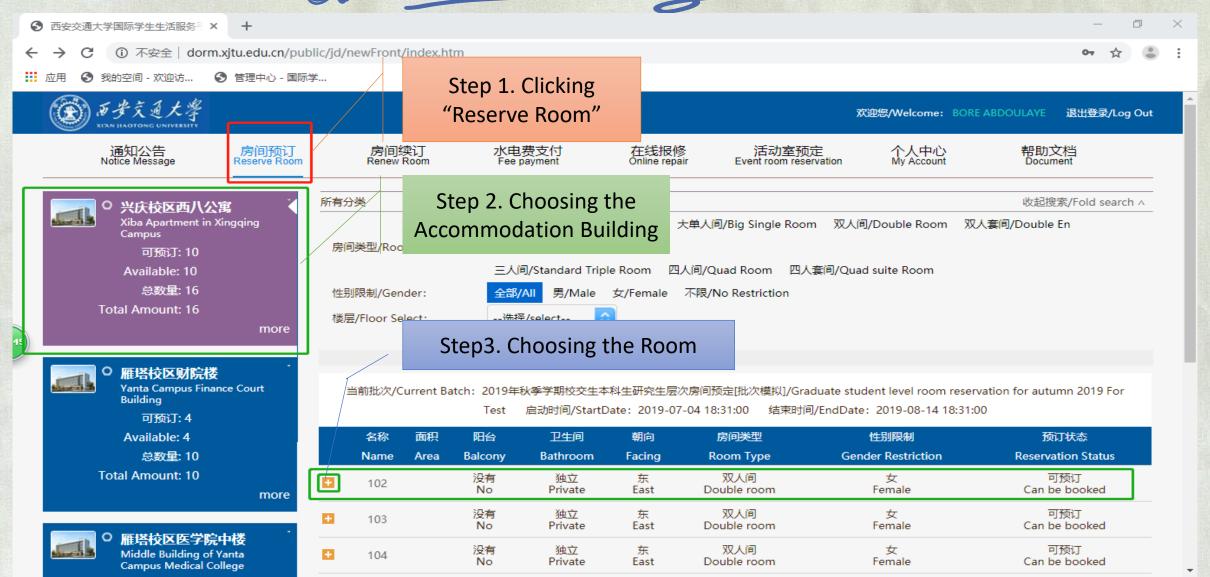

# **Choosing your Room and Bed**

确认预订

Reserve

我的订单 My Order

# **Choosing your Room and Bed**

Step1: FILLING IN THE ORDER;

**Step2: Choosing the** Period and selecting your **Check-in Date**; (The Check-out Date will be calculated automatically. If you choosing pay "by day", please selected both check-in and check out date.) Step3: Clicking "Reserve".