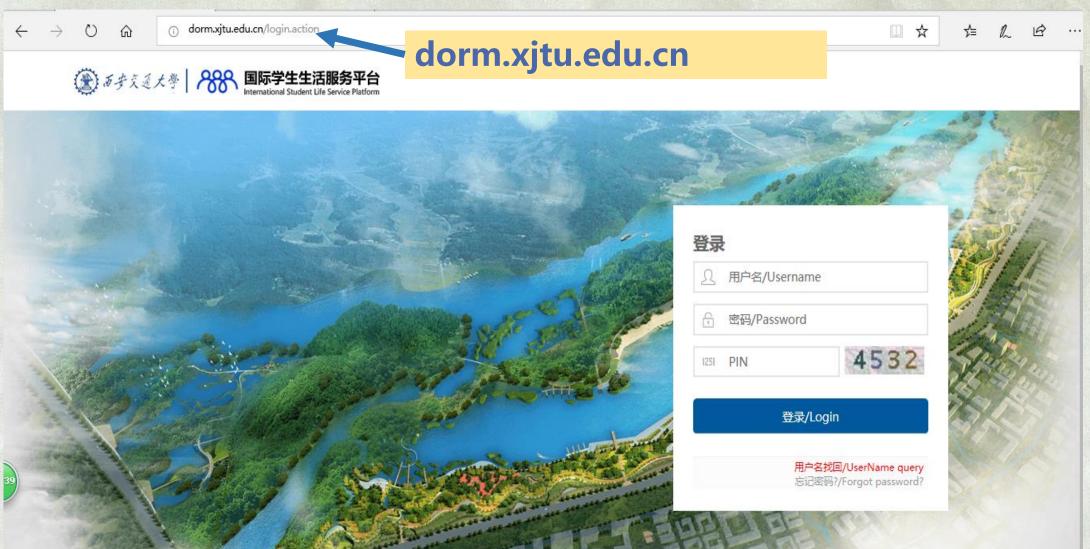

# IF I FORGET MY APPLICATION NUMBER.....

Find Username And Password

### **User Name Retrieve**