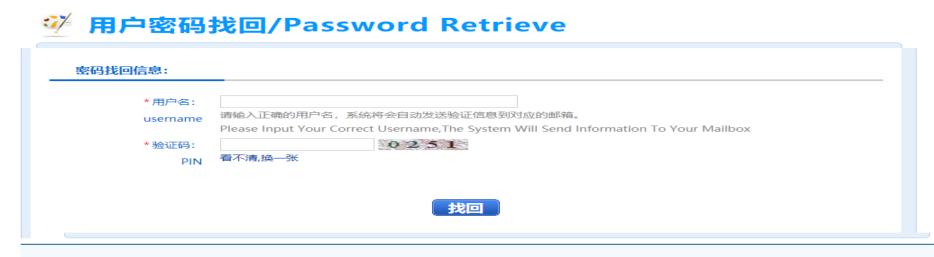

### **Password Retrieve**

Choosing the room & Filling in the order

step2

Signing the Contract

step3

Paying the fee