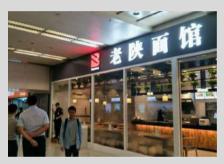

Some of you need to walk to T3 to meet/ wait for other students. (Following our staff's direction)> (See page 4 to find the location.)

3. In T2, you will find Wei Lan book store( 蔚蓝书店) ( Go right. ) or Lao Shaan noodle house(老陕面馆) (Go left.)

#### The staff/ driver will be in front of the book store(蔚蓝书店).

If you could not find him, please got to the noodle house(老陕面馆). If he is not there, go back to the bookstore.

• If the driver is still not there, please stay in front of the book store to wait for the driver. If the driver did not appear within 15 minutes,, contact us using Wechat