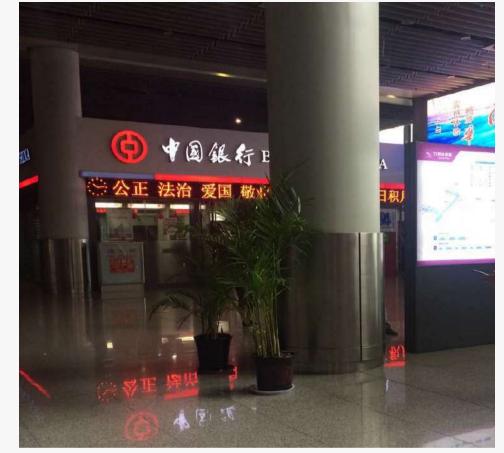

\*\*If your flight need to stop at a Mainand China Airport before Xi'an, you are to enter T2 or T3 Domestic.(See P2)

- 1. Using Wechat to inform us your arrival while you claim your luggage.
- 2. Entering the T3 arrival hall and find Bank of China in T3 arrival hall.

(Near International exit.)

(It is also the Contingency meeting point.)

\*Bank of China has closed this brunch from Aug. The bank's Logo has not been removed yet so we can still use this as a sign. However, The Logo maybe removed at anytime. If you could not find the bank's logo, contact us via Wecaht.

# **Contingency meeting point**

- Location: International arriva Hall, Ternminal 3 (T3).
- Near Gate 311, infront Bank of China. (中国银行)
- In case some students could not find the driver, **Bank of China** will be the **Contingency meeting point**. However, you need to contact the team before going there.