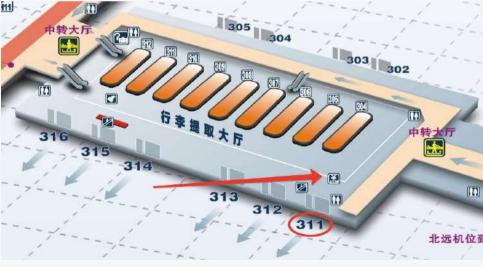

After contacting the service team, please go to Contingency meet point Bank of China, Near Gate 311, International arrival, T3. > (See page 4 to find the location.

3

# **Contingency meeting point**

- Location: International arriva Hall, Ternminal 3 (T3).
- Near Gate 311, infront Bank of China. (中国银行)
- In case some students could not find the driver, **Bank of China** will be the **Contingency meeting point**. However, you need to contact the team before going there.