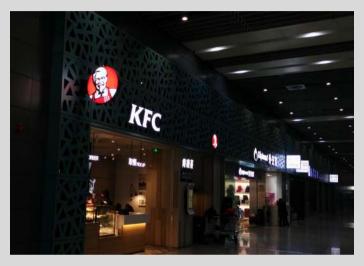

# Ternminal 3 (T3). Domestic . How to find the driver?

You maybe to enter this terminal, If your flight is form a China Mainland airport, or.

your flight is not form a China Mainland airport but it needs to stopover other China Mainland airport before Xi'an Airport. (Some of you maybe to enter T2.)

1. Using Wechat to inform us your arrival while you claim your luggage.

2. Entering the T3 arrival hall and find KFC(肯德基)

#### The staff/ driver will be in front of KFC(肯德基)

• If the driver is not there, please stay there to wait for the driver. If the driver did not appear within 15 minutes,, contact us using Wechat

.\*>(What is Wechat? Please read A1,Page1. Install Wechat)