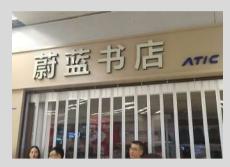

Some of you need to walk to T3 to meet/ wait for other students. (Following our staff's direction)> (See page 4 to find the location.)

3. In T2, you will find Wei Lan book store( 蔚蓝书店) ( Go right. ) or Lao Shaan noodle house(老陕面馆) (Go left.)

#### The staff/ driver will be in front of the book store(蔚蓝书店).

If you could not find him, please got to the noodle house(老陕面馆). If he is not there, go back to the bookstore.

• If the driver is still not there, please stay in front of the book store to wait for the driver. If the driver did not appear within 15 minutes,, contact us using Wechat